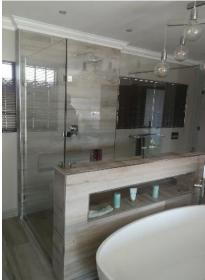

## Safety and Security glass

| SANS 1263-1 and SANS 1263-2 rated<br>Laminated Safety glass (clear, tinted, and<br>high-performance glass)                                                                                | SANS 1263-3 rated Bullet Resistant glass                                                                                                                |
|-------------------------------------------------------------------------------------------------------------------------------------------------------------------------------------------|---------------------------------------------------------------------------------------------------------------------------------------------------------|
| SANS 1263-1 rated Toughened Safety glass (clear, tinted, and high-performance glass)                                                                                                      | SANS 1263-1 rated Overhead, sloped and skylight glass                                                                                                   |
| BS EN 12150-1:2015+A1:2019 Glass in Building – Thermally Toughened Soda Lime Silicate Safety Glass – Part 1: Definition and Description.                                                  | BS EN 12150-2:2004 Glass in Building –<br>Thermally Toughened Soda Lime Silicate<br>Safety Glass – Part 2: Evaluation of<br>Conformity/Product Standard |
| ANSI Z97.1-2015 American National Standard for Safety glazing materials used in buildings-safety performance specifications and methods of test.  SANS 1193:2019 Toughened Safety Glass f | BS EN 12600-1:2002 Glass in Building – Pendulum Test – Impact test method and classification for flat glass.                                            |

Skylights

**Shower Enclosures** 