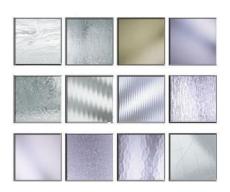

## **Monolithic glass**

| Clear & tinted float glass         | Patterned Obscure glass (Pacific,<br>Oceanview, Reeded, Artic, etc.) |
|------------------------------------|----------------------------------------------------------------------|
| Acid Etched glass                  | Low E (low emissivity) glass                                         |
| Opti clear/low iron glass          | Georgian Wired obscure and flat polished glass                       |
| Mirrors: Silver   Tinted   Antique |                                                                      |

Antique Mirror

Bevelled Silver Mirror

Patterned Glass

Opti Clear