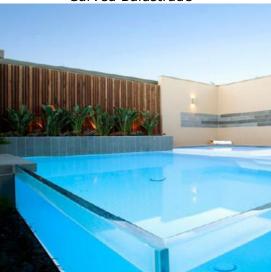

# Specialist glass

| Balustrading                       | Glass Walkways                                              |
|------------------------------------|-------------------------------------------------------------|
| Rim flow Swimming Pools            | Underwater Observation Panels                               |
| Shower doors and fixed panels      | Curved Panels                                               |
| Spandrel Panels                    | Painted Splashbacks                                         |
| Aviation Safety Glass (Bird Glass) | Switch Glass – Change from translucent to Opaque in seconds |
| Lead Glass for X-Ray facilities    | Structural Laminate Glass                                   |
| Fire Rated Safety Glass            | Flat Automotive Glass                                       |

Walk-on-glass

Rim flow Swimming pool