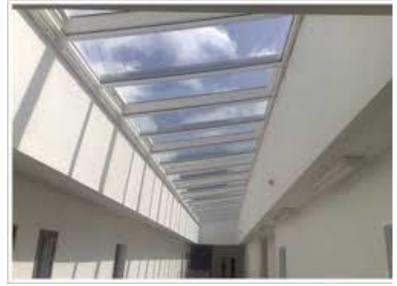

## Safety and Security glass

| SANS 1263-1 and SANS 1263-2 rated<br>Laminated Safety glass (clear, tinted, and<br>high-performance glass)                                                                                | SANS 1263-3 rated Bullet Resistant glass                                                                                                                |
|-------------------------------------------------------------------------------------------------------------------------------------------------------------------------------------------|---------------------------------------------------------------------------------------------------------------------------------------------------------|
| SANS 1263-1 rated Toughened Safety glass (clear, tinted, and high-performance glass)                                                                                                      | SANS 1263-1 rated Overhead, sloped and skylight glass                                                                                                   |
| BS EN 12150-1:2015+A1:2019 Glass in Building – Thermally Toughened Soda Lime Silicate Safety Glass – Part 1: Definition and Description.                                                  | BS EN 12150-2:2004 Glass in Building –<br>Thermally Toughened Soda Lime Silicate<br>Safety Glass – Part 2: Evaluation of<br>Conformity/Product Standard |
| ANSI Z97.1-2015 American National Standard for Safety glazing materials used in buildings-safety performance specifications and methods of test.  SANS 1193:2019 Toughened Safety Glass f | BS EN 12600-1:2002 Glass in Building – Pendulum Test – Impact test method and classification for flat glass.                                            |

Skylights

**Shower Enclosures** 