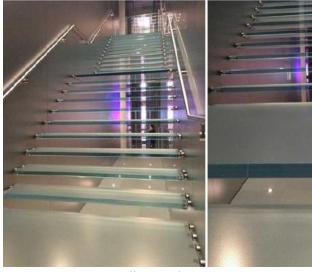

# Specialist glass

| Balustrading                       | Glass Walkways                                              |
|------------------------------------|-------------------------------------------------------------|
| Rim flow Swimming Pools            | Underwater Observation Panels                               |
| Shower doors and fixed panels      | Curved Panels                                               |
| Spandrel Panels                    | Painted Splashbacks                                         |
| Aviation Safety Glass (Bird Glass) | Switch Glass – Change from translucent to Opaque in seconds |
| Lead Glass for X-Ray facilities    | Structural Laminate Glass                                   |
| Fire Rated Safety Glass            | Flat Automotive Glass                                       |

Walk-on-glass

Rim flow Swimming pool