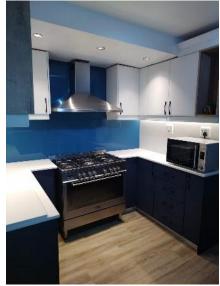

# Specialist glass

| Balustrading                       | Glass Walkways                                              |
|------------------------------------|-------------------------------------------------------------|
| Rim flow Swimming Pools            | Underwater Observation Panels                               |
| Shower doors and fixed panels      | Curved Panels                                               |
| Spandrel Panels                    | Painted Splashbacks                                         |
| Aviation Safety Glass (Bird Glass) | Switch Glass – Change from translucent to Opaque in seconds |
| Lead Glass for X-Ray facilities    | Structural Laminate Glass                                   |
| Fire Rated Safety Glass            | Flat Automotive Glass                                       |

Walk-on-glass

Rim flow Swimming pool